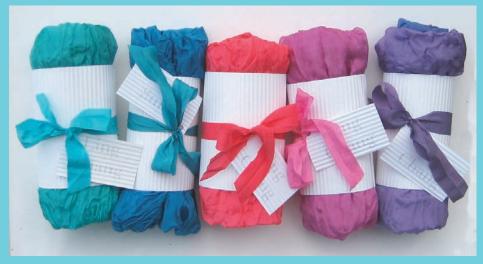

#### Watercolor Scarves

Limited supply. Our floaty, sheer 100% silk scarves are surprisingly warm. Each is a subtle gradation of 2 tones. The scarves can also be tied into a beach coverup, halter, belt, etc. 3X7' (large) Robin's Egg, Paris Blue, Flamingo, Echinacea, Hydrangea WSRE, WSPB, WSFP, WSEC, WSHY