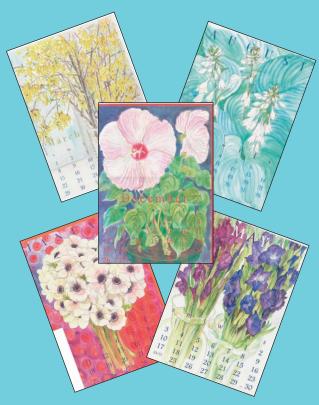

#### To order or send a gift, please call 1-800-486-1630 Or, visit us on the web at www.ling.com

Our beautiful Bouquet Calendar includes 12 gorgeous flower prints on heavy paper, ready for framing in a standard 11X14" frame. Use our acrylic "box" or "flat" frames (to the right on this poster) or find your own. Change the picture each month, for a year of beautiful paintings. This is a wonderful gift that can be enjoyed every day!

13BC Bouquet Calendar Refill for 2013 \$29.00

BCF 11X14" Box Frame \$8

FF 11X14" "Flat" Frame \$8