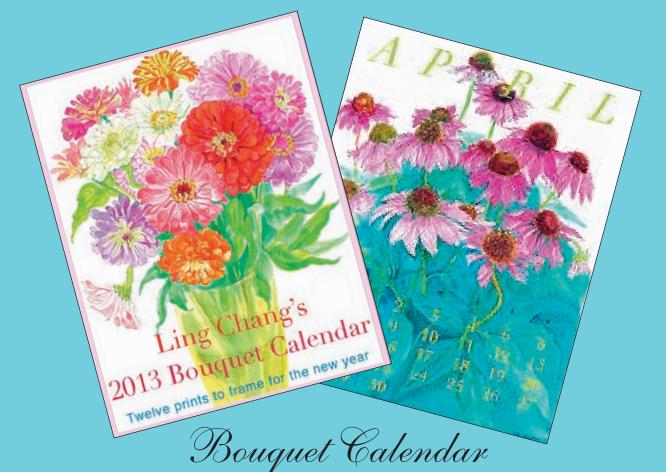

# Calendars by Ling Chang 2013

#### To order or send a gift, please call 1-800-486-1630 Or, visit us on the web at www.ling.com

Our beautiful Bouquet Calendar includes 12 gorgeous flower prints on heavy paper, ready for framing in a standard 11X14" frame. Use our acrylic "box" or "flat" frames (to the right on this poster) or find your own. Change the picture each month, for a year of beautiful paintings. This is a wonderful gift that can be enjoyed every day!

13BC Bouquet Calendar Refill for 2013 \$29.00

BCF 11X14" Box Frame \$8

FF 11X14" "Flat" Frame \$8