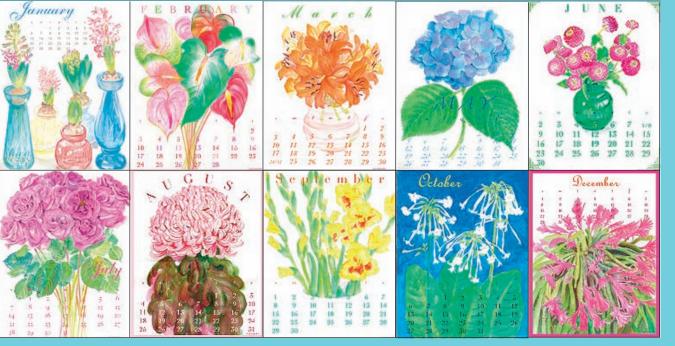

#### To order or send a gift, please call 1-800-486-1630 Or, visit us on the web at www.ling.com

Our beautiful Bouquet Calendar includes 12 gorgeous flower prints on heavy paper, ready for framing in a standard 11X14" frame. Use our acrylic "box" or "flat" frames (to the right on this poster) or find your own. Change the picture each month, for a year of beautiful paintings. This is a wonderful gift that can be enjoyed every day!

13BC Bouquet Calendar Refill for 2013 \$29.00

BCF 11X14" Box Frame \$8

FF 11X14" "Flat" Frame \$8