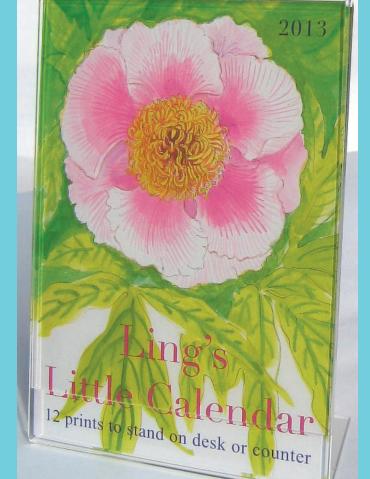

## Ling's Little Calendar & Stand

Our most popular item is a set of twelve 5X7" cards that come with a stand; refills are also available. Keep a few on hand for gifts; they lend a bright spot of color anywhere, and are perfect for those occasions when you don't have time to shop. A delightful teacher's gift or hostess gift.

13LCS 5X7" Ling's Little Calendar & Stand \$17.50

13LCR Refill Only \$15.00

Visit our website for an extra FREE January for both large and small calendars, taken from our early years.

www.ling.com/pages/January.html