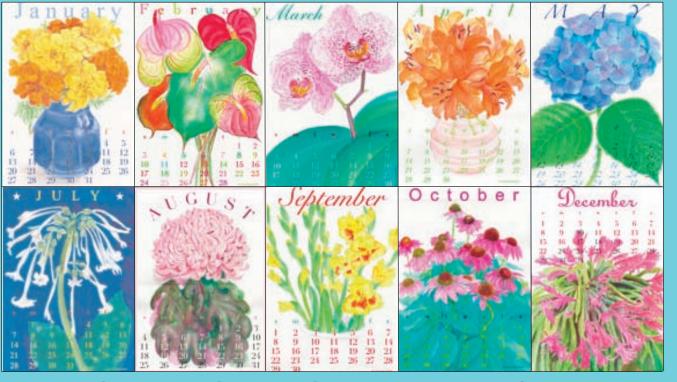

## Ling's Little Calendar & Stand

Our most popular item is a set of twelve 5X7" cards that come with a stand; refills are also available. Keep a few on hand for gifts; they lend a bright spot of color anywhere, and are perfect for those occasions when you don't have time to shop. A delightful teacher's gift or hostess gift.

13LCS 5X7" Ling's Little Calendar & Stand \$17.50

13LCR Refill Only \$15.00

Visit our website for an extra FREE January for both large and small calendars, taken from our early years.

www.ling.com/pages/January.html